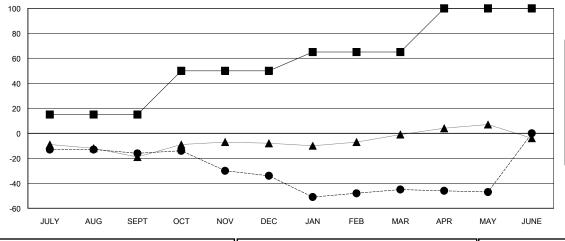

## GOALS AND ACTUAL NEW CLUBS CUMULATIVE

| -■- MEMBER GROWTH NET GOAL        |  |
|-----------------------------------|--|
| - ● - MEMBER GROWTH ACTUAL        |  |
| - ▲ - LAST YEAR MEMBERSHIP ACTUAL |  |
|                                   |  |
|                                   |  |
|                                   |  |