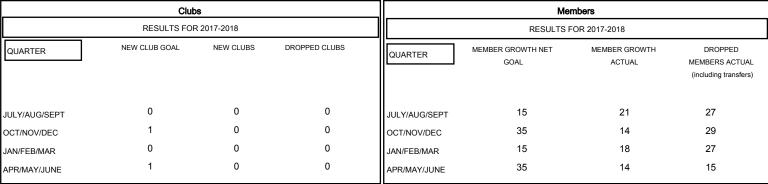

| DROPPED CLUBS: 0 |    |
|------------------|----|
| DROPPED MEMBERS  |    |
| DECEASED         | 12 |
| CLUB CANCELLED   | 0  |
| OTHER            | 86 |
| TOTAL            | 98 |

| 20 CLUBS OF 35 ADDED 1 OR MORE |  |
|--------------------------------|--|
| NEW MEMBERS                    |  |
|                                |  |
|                                |  |